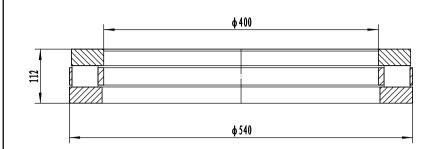

- 1 rated load: Cr= 2240 kN; Cor= 11200kN
- 2 Heat treatment according to the current standards

| 07<br>04<br>02<br>01 | steel roller shaft washer house washer |  |     | brass steel GCr15-GB/T18254 steel GCr15SiMn-GB/T18254 steel GCr15SiMn-GB/T18254 |                                                                                                                                                                                                          |      |       |    |
|----------------------|----------------------------------------|--|-----|---------------------------------------------------------------------------------|----------------------------------------------------------------------------------------------------------------------------------------------------------------------------------------------------------|------|-------|----|
| Serial               | Name                                   |  | Qty | Material                                                                        | weight                                                                                                                                                                                                   | (kg) | 73. 0 | KG |
|                      |                                        |  |     | Thrust roller bearing                                                           | 81280 M  Add: D1805, No. 3 Lianmeng road, Luoyang, Henan, China. Postal: 471003 Phone: *86-379-68611678 Far: *86-379-68611679 B-mail: saics@jcb-bearing.com Luoyang Jiecheng Bearing Technology Co., Ltd |      |       |    |